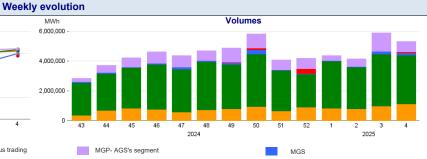

## Market for the trading of gas stored (MGS-GAS)

| Week                           | Storage                                                   | 4       | 3       |  |  |
|--------------------------------|-----------------------------------------------------------|---------|---------|--|--|
| Price. <sup>(1)</sup><br>€/MWh | Stogit                                                    | 49.94   | 48.37   |  |  |
|                                | Edison Stoccaggio                                         | -       | -       |  |  |
|                                | Total                                                     | 49.94   | 48.37   |  |  |
| Volumes.<br>MWh                | Stogit                                                    | 153,681 | 187,864 |  |  |
|                                | Edison Stoccaggio                                         | -       | -       |  |  |
|                                | Total                                                     | 153,681 | 187,864 |  |  |
| SRG Activity.<br>MWh           | Purchases                                                 | 30,581  | 118,782 |  |  |
|                                | Balancing <sup>(2)</sup><br>Other purposes <sup>(3)</sup> | 30,581  | 118,782 |  |  |
|                                | Sales                                                     | 92,412  | 67,882  |  |  |
|                                | Balancing (2)<br>Other purposes (3)                       | 92,412  | 67,882  |  |  |