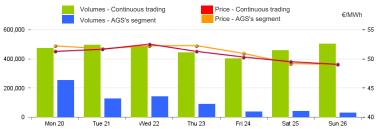

## Market for the trading of gas stored (MGS-GAS)

| Week                           | Storage                                                   | 4       | 3       |  |  |
|--------------------------------|-----------------------------------------------------------|---------|---------|--|--|
| Price. <sup>(1)</sup><br>€/MWh | Stogit                                                    | 49.94   | 48.37   |  |  |
|                                | Edison Stoccaggio                                         | -       | -       |  |  |
|                                | Total                                                     | 49.94   | 48.37   |  |  |
| Volumes.<br>MWh                | Stogit                                                    | 153,681 | 187,864 |  |  |
|                                | Edison Stoccaggio                                         | -       | -       |  |  |
|                                | Total                                                     | 153,681 | 187,864 |  |  |
| SRG Activity.<br>MWh           | Purchases                                                 | 30,581  | 118,782 |  |  |
|                                | Balancing <sup>(2)</sup><br>Other purposes <sup>(3)</sup> | 30,581  | 118,782 |  |  |
|                                | Sales                                                     | 92,412  | 67,882  |  |  |
|                                | Balancing (2)<br>Other purposes (3)                       | 92,412  | 67,882  |  |  |

- 1) The Total price is calculated as a weighted average price for the total volumes exchanged in each storage system.
  2) To securely manage any expected deviations between overall network injections and withdrawals pursuant to Art. 2.5 of Annex A, AEEGSI's Resolution 312/2016/R/gas
  3) Stored gas trades by Snam Retie Gas (SRG) not included in "Balancing"