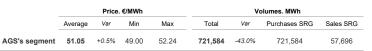

## Market for the trading of gas stored (MGS-GAS)

| Week                           | Storage                                                   | 4       | 3       |  |  |
|--------------------------------|-----------------------------------------------------------|---------|---------|--|--|
| Price. <sup>(1)</sup><br>€/MWh | Stogit                                                    | 49.94   | 48.37   |  |  |
|                                | Edison Stoccaggio                                         | -       | -       |  |  |
|                                | Total                                                     | 49.94   | 48.37   |  |  |
| Volumes.<br>MWh                | Stogit                                                    | 153,681 | 187,864 |  |  |
|                                | Edison Stoccaggio                                         | -       | -       |  |  |
|                                | Total                                                     | 153,681 | 187,864 |  |  |
| SRG Activity.<br>MWh           | Purchases                                                 | 30,581  | 118,782 |  |  |
|                                | Balancing <sup>(2)</sup><br>Other purposes <sup>(3)</sup> | 30,581  | 118,782 |  |  |
|                                | Sales                                                     | 92,412  | 67,882  |  |  |
|                                | Balancing (2)<br>Other purposes (3)                       | 92,412  | 67,882  |  |  |

- 1) The Total price is calculated as a weighted average price for the total volumes exchanged in each storage system.
  2) To securely manage any expected deviations between overall network injections and withdrawals pursuant to Art. 2.5 of Annex A, AEEGSI's Resolution 312/2016/R/gas
  3) Stored gas trades by Snam Retie Gas (SRG) not included in "Balancing"