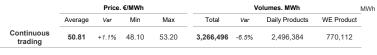

## Market for the trading of gas stored (MGS-GAS)

| Week                           | Storage                                                   | 4       | 3       |  |  |
|--------------------------------|-----------------------------------------------------------|---------|---------|--|--|
| Price. <sup>(1)</sup><br>€/MWh | Stogit                                                    | 49.94   | 48.37   |  |  |
|                                | Edison Stoccaggio                                         | -       | -       |  |  |
|                                | Total                                                     | 49.94   | 48.37   |  |  |
| Volumes.<br>MWh                | Stogit                                                    | 153,681 | 187,864 |  |  |
|                                | Edison Stoccaggio                                         | -       | -       |  |  |
|                                | Total                                                     | 153,681 | 187,864 |  |  |
| SRG Activity.<br>MWh           | Purchases                                                 | 30,581  | 118,782 |  |  |
|                                | Balancing <sup>(2)</sup><br>Other purposes <sup>(3)</sup> | 30,581  | 118,782 |  |  |
|                                | Sales                                                     | 92,412  | 67,882  |  |  |
|                                | Balancing (2)<br>Other purposes (3)                       | 92,412  | 67,882  |  |  |

- 1) The Total price is calculated as a weighted average price for the total volumes exchanged in each storage system.
  2) To securely manage any expected deviations between overall network injections and withdrawals pursuant to Art. 2.5 of Annex A, AEEGSI's Resolution 312/2016/R/gas
  3) Stored gas trades by Snam Retie Gas (SRG) not included in "Balancing"