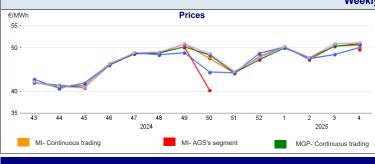

## Forward Gas Market (MT-GAS)

| _            | Market           |               |              |          |                | отс           |         | Total   |       |                |       |     |
|--------------|------------------|---------------|--------------|----------|----------------|---------------|---------|---------|-------|----------------|-------|-----|
| Products     | Minimum<br>Price | Maximum Price | Check Price* |          | Trades Volumes | Registrations | Volumes | Volumes |       | Open interest* |       |     |
|              | €/MWh            | €/MWh         | €/MWh        | change % | N.             | MWh/d         | N.      | MWh/d   | MWh/d | change %       | MWh/d | MWh |
| M-2025-02    | -                | -             | 52.06        | 0.0%     | -              | -             | -       | -       | -     | -              | -     | -   |
| Q-2025-02    | -                | -             | 51.51        | 0.0%     | -              | -             | -       | -       | -     | -              | -     | -   |
| Q-2025-03    | -                | -             | 51.79        | 0.0%     | -              | -             | -       | -       | -     | -              | -     | -   |
| Q-2025-04    | -                | -             | 49.80        | 0.0%     | -              | -             | -       | -       | -     | -              | -     | -   |
| SS-2025      | -                | -             | 52.75        | 0.0%     |                | -             | -       | -       | -     | -              | -     | -   |
| WS-2025/2026 | -                | -             | 48.57        | 0.0%     | -              | -             | -       | -       | -     | -              | -     | -   |
| M-2025-03    | -                | -             | 51.82        | 0.0%     | -              | -             | -       | -       | -     | -              | -     | -   |
| BoM-2025-01  | -                | -             | 47.20        | 0.7%     | -              | -             | -       | -       | -     | -              | -     | -   |
| M-2025-04    | -                | -             | 50.40        | 0.0%     | -              | -             | -       | -       | -     | -              | -     | -   |
| Q-2026-01    | -                | -             | 46.10        | 0.0%     | -              | -             | -       | -       | -     | -              | -     | -   |
| CY-2026      | -                | -             | 41.44        | 0.0%     | -              | -             | -       | -       | -     | -              | -     | -   |
| Total        |                  |               |              |          |                | -             | -       | -       |       |                | 0     | 0   |