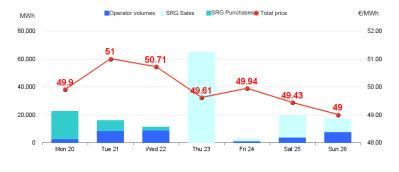

## Market for the trading of gas stored (MGS-GAS)

| Week                           | Storage                                                   | 4       | 3       |  |  |
|--------------------------------|-----------------------------------------------------------|---------|---------|--|--|
| Price. <sup>(1)</sup><br>€/MWh | Stogit                                                    | 49.94   | 48.37   |  |  |
|                                | Edison Stoccaggio                                         | -       | -       |  |  |
|                                | Total                                                     | 49.94   | 48.37   |  |  |
| Volumes.<br>MWh                | Stogit                                                    | 153,681 | 187,864 |  |  |
|                                | Edison Stoccaggio                                         | -       | -       |  |  |
|                                | Total                                                     | 153,681 | 187,864 |  |  |
| SRG Activity.<br>MWh           | Purchases                                                 | 30,581  | 118,782 |  |  |
|                                | Balancing <sup>(2)</sup><br>Other purposes <sup>(3)</sup> | 30,581  | 118,782 |  |  |
|                                | Sales                                                     | 92,412  | 67,882  |  |  |
|                                | Balancing (2)<br>Other purposes (3)                       | 92,412  | 67,882  |  |  |

- 1) The Total price is calculated as a weighted average price for the total volumes exchanged in each storage system.
  2) To securely manage any expected deviations between overall network injections and withdrawals pursuant to Art. 2.5 of Annex A, AEEGSI's Resolution 312/2016/R/gas
  3) Stored gas trades by Snam Retie Gas (SRG) not included in "Balancing"