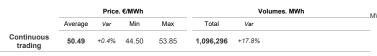

## Forward Gas Market (MT-GAS)

| _            | Market           |               |              |          |                | отс           |         | Total   |       |                |       |     |
|--------------|------------------|---------------|--------------|----------|----------------|---------------|---------|---------|-------|----------------|-------|-----|
| Products     | Minimum<br>Price | Maximum Price | Check Price* |          | Trades Volumes | Registrations | Volumes | Volumes |       | Open interest* |       |     |
|              | €/MWh            | €/MWh         | €/MWh        | change % | N.             | MWh/d         | N.      | MWh/d   | MWh/d | change %       | MWh/d | MWh |
| M-2025-02    | -                | -             | 52.06        | 0.0%     | -              | -             | -       | -       | -     | -              | -     | -   |
| Q-2025-02    | -                | -             | 51.51        | 0.0%     | -              | -             | -       | -       | -     | -              | -     | -   |
| Q-2025-03    | -                | -             | 51.79        | 0.0%     | -              | -             | -       | -       | -     | -              | -     | -   |
| Q-2025-04    | -                | -             | 49.80        | 0.0%     | -              | -             | -       | -       | -     | -              | -     | -   |
| SS-2025      | -                | -             | 52.75        | 0.0%     |                | -             | -       | -       | -     | -              | -     | -   |
| WS-2025/2026 | -                | -             | 48.57        | 0.0%     | -              | -             | -       | -       | -     | -              | -     | -   |
| M-2025-03    | -                | -             | 51.82        | 0.0%     | -              | -             | -       | -       | -     | -              | -     | -   |
| BoM-2025-01  | -                | -             | 47.20        | 0.7%     | -              | -             | -       | -       | -     | -              | -     | -   |
| M-2025-04    | -                | -             | 50.40        | 0.0%     | -              | -             | -       | -       | -     | -              | -     | -   |
| Q-2026-01    | -                | -             | 46.10        | 0.0%     | -              | -             | -       | -       | -     | -              | -     | -   |
| CY-2026      | -                | -             | 41.44        | 0.0%     | -              | -             | -       | -       | -     | -              | -     | -   |
| Total        |                  |               |              |          |                | -             | -       | -       |       |                | 0     | 0   |