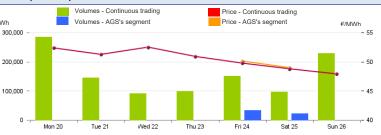

## Market for the trading of gas stored (MGS-GAS)

| Week                           | Storage                                                   | 4       | 3       |  |  |
|--------------------------------|-----------------------------------------------------------|---------|---------|--|--|
| Price. <sup>(1)</sup><br>€/MWh | Stogit                                                    | 49.94   | 48.37   |  |  |
|                                | Edison Stoccaggio                                         | -       | -       |  |  |
|                                | Total                                                     | 49.94   | 48.37   |  |  |
| Volumes.<br>MWh                | Stogit                                                    | 153,681 | 187,864 |  |  |
|                                | Edison Stoccaggio                                         | -       | -       |  |  |
|                                | Total                                                     | 153,681 | 187,864 |  |  |
| SRG Activity.<br>MWh           | Purchases                                                 | 30,581  | 118,782 |  |  |
|                                | Balancing <sup>(2)</sup><br>Other purposes <sup>(3)</sup> | 30,581  | 118,782 |  |  |
|                                | Sales                                                     | 92,412  | 67,882  |  |  |
|                                | Balancing (2)<br>Other purposes (3)                       | 92,412  | 67,882  |  |  |

- 1) The Total price is calculated as a weighted average price for the total volumes exchanged in each storage system.
  2) To securely manage any expected deviations between overall network injections and withdrawals pursuant to Art. 2.5 of Annex A, AEEGSI's Resolution 312/2016/R/gas
  3) Stored gas trades by Snam Retie Gas (SRG) not included in "Balancing"