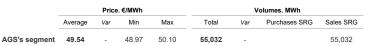

## Market for the trading of gas stored (MGS-GAS)

| Week                           | Storage                                                   | 4       | 3       |  |  |
|--------------------------------|-----------------------------------------------------------|---------|---------|--|--|
| Price. <sup>(1)</sup><br>€/MWh | Stogit                                                    | 49.94   | 48.37   |  |  |
|                                | Edison Stoccaggio                                         | -       | -       |  |  |
|                                | Total                                                     | 49.94   | 48.37   |  |  |
| Volumes.<br>MWh                | Stogit                                                    | 153,681 | 187,864 |  |  |
|                                | Edison Stoccaggio                                         | -       | -       |  |  |
|                                | Total                                                     | 153,681 | 187,864 |  |  |
| SRG Activity.<br>MWh           | Purchases                                                 | 30,581  | 118,782 |  |  |
|                                | Balancing <sup>(2)</sup><br>Other purposes <sup>(3)</sup> | 30,581  | 118,782 |  |  |
|                                | Sales                                                     | 92,412  | 67,882  |  |  |
|                                | Balancing (2)<br>Other purposes (3)                       | 92,412  | 67,882  |  |  |

- 1) The Total price is calculated as a weighted average price for the total volumes exchanged in each storage system.
  2) To securely manage any expected deviations between overall network injections and withdrawals pursuant to Art. 2.5 of Annex A, AEEGSI's Resolution 312/2016/R/gas
  3) Stored gas trades by Snam Retie Gas (SRG) not included in "Balancing"